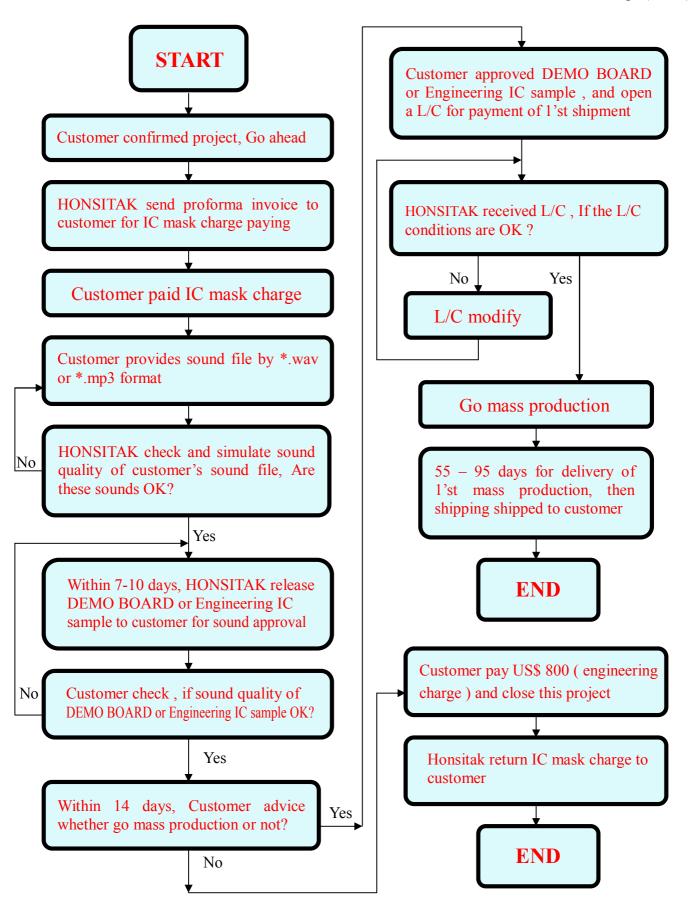

## Process rule of custom-made Voice IC

Page (2/1)

Tel: 886 - 2 - 8511 - 3001

Fax: 886 - 2 - 8511- 3026